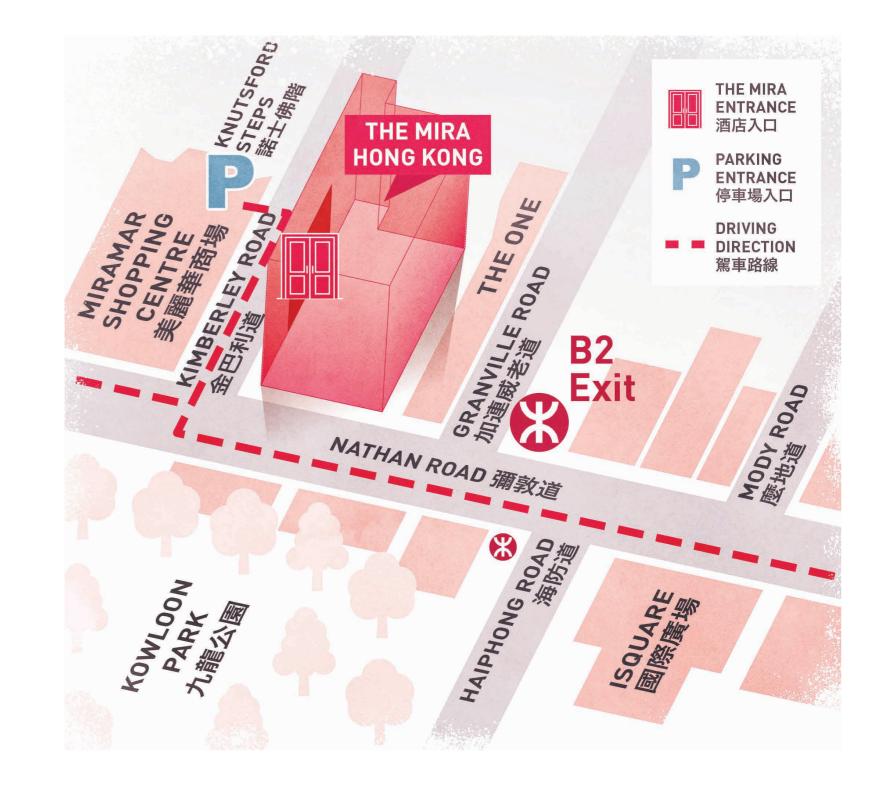

# The Evolving Therapeutic Landscape and Treatment Options

6 Dec 18:00 2019 | Friday 21:00 The Ballroom One, 18/F,
The Mira Hong Kong

(118 Nathan Road, Tsim Sha Tsui)